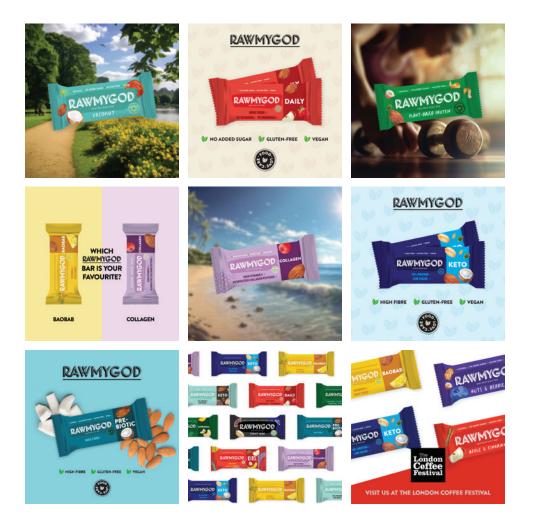

#### RAWMYGOD

## Sales Catalogue Design

#### FRUIT AND NUT BARS

With Mediterraneon Sun-Kissed Ingredients, our natural energy bars are delicious, nutritious, free-from in varied flavours and rich in fibre. It is Natural source, delicious combination. Premium dates as a base with high fibre value and rich nutritional values for the day and achieve a truly magical flavour.

#### FUNCTIONAL SUPERFOOD BARS

Superfood Makes it Super Nutritious

More than natural ingredients paired with superfoods to support adults and kids with lave and care such as; Kids, Prebiotic, Baobab, Keto, Protein, Collagen, Moringa and Daily.

BAOBAB Vitamin C, High Fibre 30g.

PEANUT & CACAO 20% Plant-based Protein, Vegan 259.

PREBIOTIC High Fibre 30g.

KIDS High Fibre A-B-C-D-E Vitamins 30g.

MORINGA High Fibre, Calcium, Iran Magnesium, Potassium 339.

COLLAGEN High Vitamin C, Non-Vegan 30g.

41

DAILY 12 Vitamins, 9 Minerals 30g.