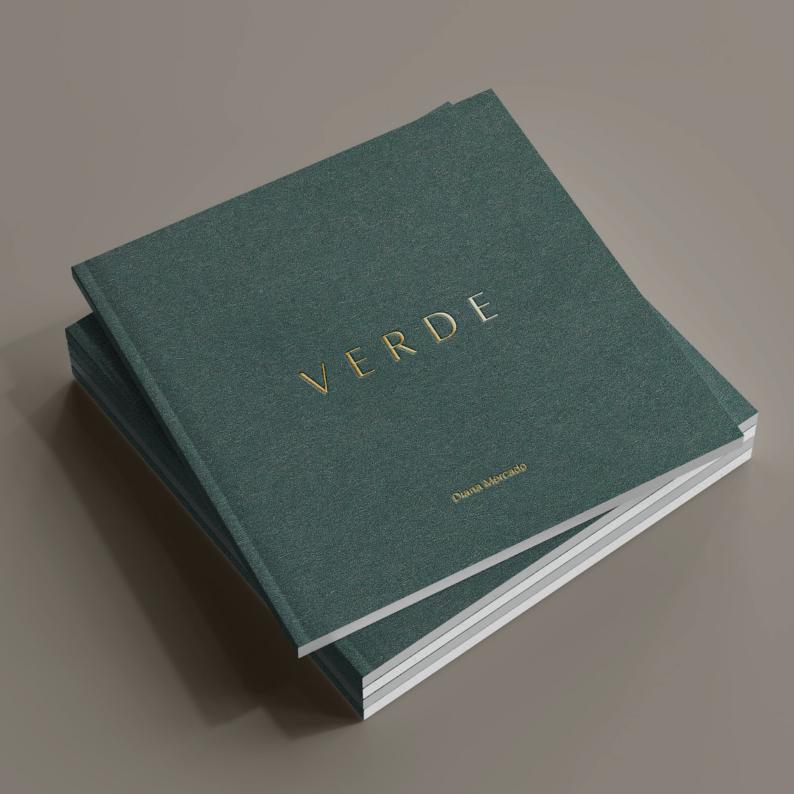

| Light Blue                                                                                   | lvory                                                                              |
|-----------------------------------------------------------|-----------------------------------------------------------|----------------------------------------------------------------------------------------------|------------------------------------------------------------------------------------|
| HEX 292E31<br>C 76 R 41<br>M 64 G 46<br>Y 60 B 49<br>K 61 | HEX 1C4348<br>C 92 R 28<br>M 56 G 67<br>Y 58 B 72<br>K 43 | HEX   B4D8D6     C   32   R   180     M   1   G   216     Y   16   B   214     K   0   0   0 | HEX   FDFFF1     C   1   R   253     M   0   G   255     Y   6   B   241     K   0 |



Diana Mercado Verde Book Design









### Diana Mercado

## Monogram Design



#### Diana Mercado Memories of the Andes

#### Exhibition Design







#### Diana Mercado Memories of the Andes

### Exhibition Design







The mountains are always there They are always with me...





#### Exhibition Book

4

Diana Mercado Memories of the Andes

Recuerdos de Los Andes

Memories of the Andes

#### Diana Mercado Memories of the Andes

Diana Mercado was born in Guayaquil, Ecuador. Diana mercauo was por in Quayaqui, Ecuador. She left Ecuador as a child and immigrated to the United States. Diana received her BA and MA the United States. Unana received her bA and MA and to to the Columbia University. In 2009, she moved to Tom Columbia University. In 2009, she moved to studying and began her