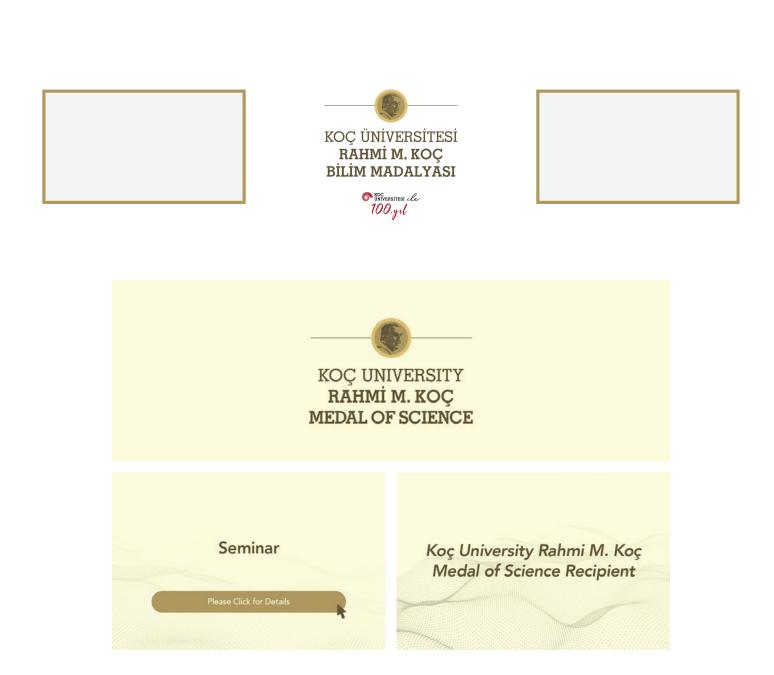

## Award Ceremony Design

O KOC UNIVERSITESI ile 100.yıl

Koç Üniversitesi Rahmi M. Koç Bilim Madalyası Sahibi Koç University Proudly Presents

## Prof. Dr. | Professor Bilge Yıldız

Massachusetts Teknoloji Enstitüsü Nükleer Bilim ve Mühendisliği Malzeme Bilimleri ve Mühendisliği Breene M. Kerr Profesörü

Massachusetts Institute of Technology Nuclear Science and Engineering Materials Science and Engineering Breene M. Kerr Professor

KOÇ ÜNİVERSİTESİ RAHMİ M. KOÇ **BİLİM MADALYASI** 

Kog Üniversitesi Rahmi M. Kog Bilim Madalyası Jakdim Jöreni tarihini takvimlerinize not etmenizden muthuluk duyarız.

Kindly mark your calendars for Kog University Rahmi M. Kog Medal of Science Award Ceremony.

> Tören Ceremony December 27 Aralık 2022 19.00 Rahmi M. Koç Müzesi

> > C KOC UNIVERSITESI